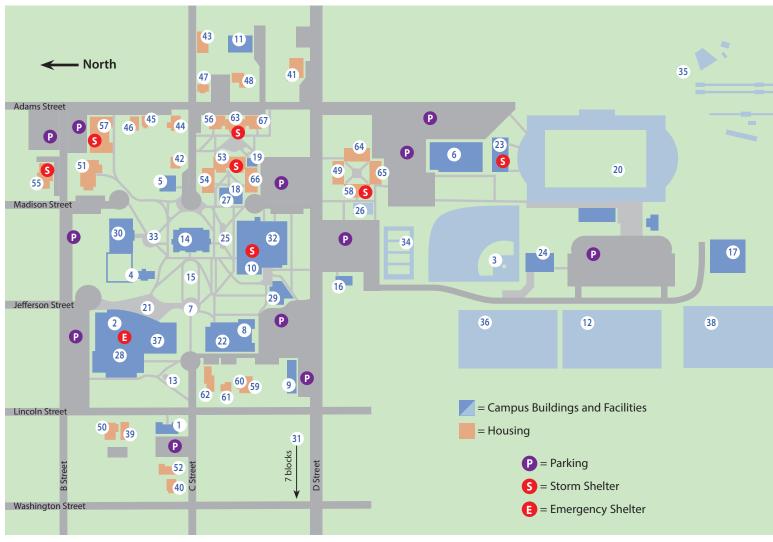

# Campus Map

Tabor College • 400 South Jefferson, Hillsboro, Kansas • www.tabor.edu

#### **Campus Buildings and Facilities**

- 315 South Lincoln 1.
- Adrienne's Coffee Shop 2.
- 3. **Bluejay Baseball Field**
- **Business and Entrepreneurship** 4. Center (Coming soon)
- 5. **Business Studies (BUSN)**
- 6. Campus Recreation Center (CRC)
- 7. Centennial Plaza
- Center for Mennonite Brethren 8. Studies (CMBS)
- **Central Kansas Entrepreneurial** 9. Center (CKEC)
- Courtside Grill 10.
- 11. **Facility Operations** 12.
- **Football Practice Field** Gazebo 13.
- 14. H. W. Lohrenz Building (LOHR)
- H.W.Lohrenz Green 15.
- 16. Historic Church
- 17. Indoor Tennis Facility
- 18. Java Javs
- 19. Javwash
- 20. Joel H. Wiens Stadium Complex Reimer Field–Football & Soccer; Track & Field Events Facility

- 21. Kliewer Memorial Plaza
- Library (LIBR) 22.
- Pendery Athletic Center\* 23.
- 24. Penner Clubhouse
- 25. Reneé Penner Memorial Mall
- Sand Volleyball Court 26.
- 27. Schlichting Reception Center
- Shari Flaming Center for the Arts 28. (FCFA)\*\*
- Shari Flaming Welcome Center 29. (SFWC)
- Solomon L. Loewen Natural Science 30. Center (SLL)
- 31. Sports Complex - Softball & Tennis
- 32. Student Center, Gymnasium &
  - Cafeteria (STCR)\*
- 33. Sundial **Tennis Courts** 34.
- 35. Track and Field Events
  - Vernon R. Wiebe Soccer Practice
- 36. Field Wohlgemuth Music Education 37.
- Center (WMEC) 38. Women's Soccer Practice Field

#### Housing

- 307 South Lincoln 39.
- 316 South Washington 40.
- 41. 418 South Adams
- 506 East C Street 42.
- 607 East C Street 43.
- Adams II Hall (315 South Adams) 44.
- 45. Adams III Hall (311 South Adams)
- 46. Adams IV Hall (309 South Adams)
- 47. Adams VI Hall (402 South Adams)
- 48. Adams VII Hall (408 South Adams)
- 49. California Hall
- 50. Carson Hall (305 South Lincoln)
- 51. Dakota Hall\*
- Duplex (206 East C Street) 52.
- 53. East Hall (Undergoing renovation)\*
- 54. Ediger Hall
- 55. Harms Hall\*
- Hiebert Hall 56.
- Townhouse Units A, B, C & D 57. Jost Hall\*
- 58. Kansas Hall\*
- Lincoln III 59.
- 60. Lincoln IV
- 61. Lincoln V (406 South Lincoln)

- Lincoln VI Hall (303 East C Street) 62. Loewen Hall 63.
  - Townhouse Units E, F,\* G & H Nebraska Hall
- 64. Oklahoma Hall 65.
- **Regier Hall** 66.
- 67. Wiebe Hall
  - Townhouse Units I, J, K & L
- Storm Shelter
- \*\* **Emergency Shelter**

## **Campus Buildings and Facilities**

- 1. 315 South Lincoln Rental Property
- 2. Adrienne's Coffee Shop
- 3. Bluejay Baseball Field
- 4. Business and Entrepreneurship Center Coming soon
- 5. Business Studies (BUSN) Business Department Classroom Student Computer Lab/Classroom
- 6. Campus Recreation Center (CRC) Athletic Department Offices Exercise Room Gymnasium Racquetball Courts Strength Training Facility
- 7. Centennial Plaza
- 8. Center for Mennonite Brethren Studies (CMBS)
- 9. Central Kansas Entrepreneurial Center (CKEC) Athletic Offices Central Kansas Entrepreneurial Center
- 10. Courtside Grill
- 11. Facility Operations Maintenance Department
- 12. Football Practice Field
- 13. Gazebo
- H.W. Lohrenz Building (LOHR) 14. Academic Conference Room, main Biblical & Religious Studies Department, upper Chapel-Auditorium, main Classrooms, lower & upper Communications Department, upper English Department, main History Department, upper Katie Funk Wiebe Writing Center, main Lohrenz Conference Room, main Office of Academic Affairs, main Office of Business Affairs, main Office of Campus Ministries, main Office of Student Life, Learning & Formation, main Prayer Room, lower Registrar's Office, main Social Science Department, upper
- 15. H.W. Lohrenz Green
- 16. Historic Church
- 17. Indoor Tennis Facility
- 18. Java Jays
- 19. Jaywash Co-ed Student Laundry
- 20. Joel H. Wiens Stadium Concession Stand Reimer Field–Football & Soccer Facility Restrooms Track & Field Events Facility
- 21. Kliewer Memorial Plaza
- 22. Library (LIBR)
  - Center for Mennonite Brethren Studies, lower Library Services, lower Student Computer Lab/Classroom, lower Office of Communications. lower Office of Student Success & Career Services, lower SEFC Conference Room, upper Shari Flaming Education Commons, upper
- 23. Pendery Athletic Center\* Athletic Office Facility, upper Bluejay Suite, upper Classroom, upper Hall of Fame Room, upper Locker Room, lower

- 24. Penner Clubhouse Baseball Training Facility
- 25. Reneé Penner Memorial Mall
- 26. Sand Volleyball Court
- 27. Schlichting Reception Center Java Jays Lounge Student Lounge & Gameroom (Co-ed lounge) Women's Resident Director Apartment
- 28. Shari Flaming Center for the Arts (FCFA)\*\* Adrienne's Coffee Shop Braun Theater Complex Classrooms David and Mary Flaming Visual Arts Education Ebel Gallery Nikkel Green Room Regier Atrium Richert Auditorium Prieb Harder Theater Theater Department Vogel Choral Room
- 29. Shari Flaming Welcome Center (SFWC) 1908 Conference Room, lower Executive Conference Room, upper Institutional Advancement Office, upper Office for Admissions, lower Office of Alumni, upper Office of Student Financial Assistance, lower Office of the President, upper
- 30. Solomon L. Loewen Natural Science Center (SLL) Biology Department Chemistry/Physics Department Classrooms and Laboratories Computer Science Department Conference Room Lecture Room (Classroom 103) Mathematical Department William J. Johnson Atrium
- 31. Sports Complex Softball & Tennis
- 32. Student Center, Gymnasium & Cafeteria (STCR)\* Athletic Department Offices Blue Gold Room (next to Cafeteria) Courtside Grill Cafeteria/Foyer Classrooms, basement Gymnasium/Lobby JayShop (Campus Bookstore) Student Conference Room (SCR), basement Student Mailroom The Hub
- 33. Sundial
- 34. Tennis Courts
- 35. Track and Field Events
- 36. Vernon R. Wiebe Soccer Practice Field
- 37. Wohlgemuth Music Education Center (WMEC) Classrooms Music Department Piano Laboratory Practice Rooms Lonn Richards Rehearsal Hall Franz Family Heritage Lobby
- 38. Women's Soccer Practice Field

### Housing

- 39. 307 South Lincoln Rental House
- 40. 316 South Washington Inactive
- 41. 418 South Adams Rental House
- 42. 506 East C Street RE Housing

- 43. 607 East C Street Rental House
- 44. Adams II Hall (315 South Adams) Student Housing
- 45. Adams III Hall (311 South Adams) Student Housing
- 46. Adams IV Hall (309 South Adams) Student Housing
- 47. Adams VI Hall (402 South Adams) Student Housing
- **48.** Adams VII Hall (408 South Adams) Student Housing
- **49. California Hall** Men's Residence Hall
- 50. Carson Hall (305 South Lincoln) Student Housing
- 51. Dakota Hall\* Dakota Lounge (Co-ed student lounge) Men's Residence Hall Resident Director Apartment
- 52. Duplex (206 East C Street) Student Housing
- 53. East Hall\* Women's Residence Hall Undergoing renovation
- 54. Ediger Hall Women's Residence Hall
- 55. Harms Hall\* Student Housing
- 56. Hiebert Hall Townhouse Units A, B, C & D Student Housing
- 57. Jost Hall\* Student Housing
- 58. Kansas Hall\* Kansas Lounge (Co-ed student lounge) Men's Resident Director Apartment Men's Residence Hall
- 59. Lincoln III Hall (408B South Lincoln) Student Housing
- 60. Lincoln IV Hall (408A South Lincoln) Student Housing
- **61.** Lincoln V Hall (406 South Lincoln) Student Housing
- 62. Lincoln VI Hall (303 East C Street) Student Housing
- 63. Loewen Hall Townhouse Units E, F\*, G & H Student Housing
- 64. Nebraska Hall Men's Residence Hall
- 65. Oklahoma Hall Men's Residence Hall
- 66. Regier Hall Women's Residence Hall
- 67. Wiebe Hall Townhouse Units I, J, K & L Student Housing
- \* Storm Shelter
- \*\* Emergency Shelter