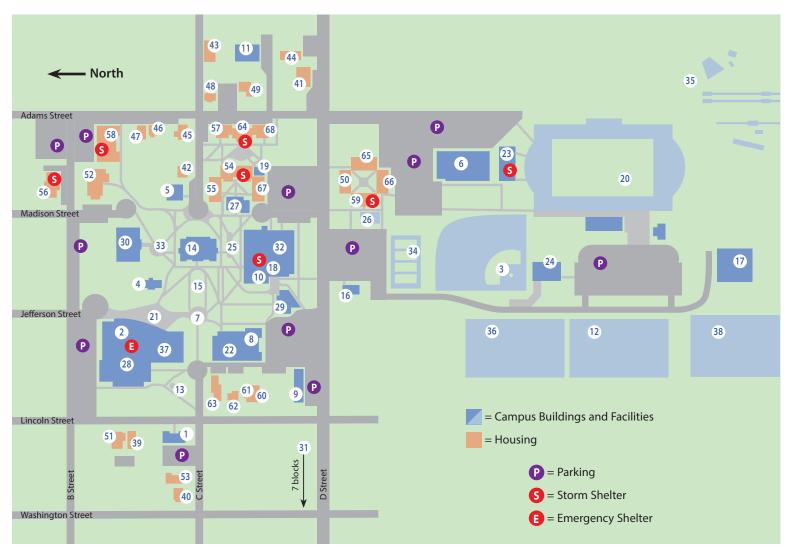

Tabor College • 400 South Jefferson, Hillsboro, Kansas • www.tabor.edu

## **Campus Buildings and Facilities**

- 315 South Lincoln
- Adrienne's Coffee Shop 2.
- 3. Bluejay Baseball Field
- **Business and Entrepreneurship** Center
- 5. **Business Studies (BUSN)**
- Campus Recreation Center (CRC) 6.
- 7. Centennial Plaza
- Center for Mennonite Brethren Studies (CMBS)
- Central Kansas Entrepreneurial Center (CKEC)
- Courtside Grill 10.
- 11. **Facility Operations**
- Football Practice Field 12.
- Gazebo 13.
- 14. H. W. Lohrenz Building (LOHR)
- 15. H. W. Lohrenz Green
- 16. Historic Church
- 17. Indoor Tennis Facility
- 18. Java Javs
- 19. Javwash
- Joel H. Wiens Stadium Complex Reimer Field–Football & Soccer; Track & Field Events Facility

- Kliewer Memorial Plaza
- Library (LIBR) 22.
- Pendery Athletic Center\* 23.
- 24. Penner Clubhouse
- 25. Reneé Penner Memorial Mall
- Sand Volleyball Court 26.
- Schlichting Reception Center
- Shari Flaming Center for the Arts (FCFA)\*\*
- Shari Flaming Welcome Center
- Solomon L. Loewen Natural Science 30. Center (SLL)
- 31. Sports Complex - Softball & Tennis
- Student Center, Gymnasium & Cafeteria (STCR)\*
- 33. Sundial
- **Tennis Courts** 34.
- 35. Track and Field Events
- Vernon R. Wiebe Soccer Practice 36. Field
- Wohlgemuth Music Education 37. Center (WMEC)
- Women's Soccer Practice Field

## Housing

- 307 South Lincoln
- 316 South Washington
- 418 South Adams
- 506 East C Street
- 607 East C Street
- 608D Hall (608 East D Street)
- 45. Adams II Hall (315 South Adams)
- 46. Adams III Hall (311 South Adams)
- 47.
- Adams IV Hall (309 South Adams)
- 48. Adams VI Hall (402 South Adams)
- 49. Adams VII Hall (408 South Adams)
- 50. California Hall
- Carson Hall (305 South Lincoln) 51.
- Dakota Hall\*
- Duplex (206 East C Street) 53.
- 54. East Hall\*
- 55. Ediger Hall
- Harms Hall\* 56.
- Hiebert Hall
  - Townhouse Units A, B, C & D
- 58. Jost Hall\*
- 59. Kansas Hall\*
- Lincoln III 60.
- Lincoln IV

- Lincoln V (406 South Lincoln)
- 63. Lincoln VI Hall (303 East C Street)
- Loewen Hall
- Townhouse Units E, F,\* G & H
- Nebraska Hall
- Oklahoma Hall 66.
- Regier Hall
- Wiebe Hall
  - Townhouse Units I, J, K & L
  - Storm Shelter
- **Emergency Shelter**

## **Campus Buildings and Facilities**

- 1. 315 South Lincoln Rental Property
- 2. Adrienne's Coffee Shop
- 3. Bluejay Baseball Field
- 4. Business and Entrepreneurship Center Construction beginning soon
- 5. Business Studies (BUSN)
  Business Department
  Classroom
  Student Computer Lab/Classroom
- 6. Campus Recreation Center (CRC)
  Athletic Department Offices
  Exercise Room
  Gymnasium
  Racquetball Courts
  Strength Training Facility
- 7. Centennial Plaza
- 8. Center for Mennonite Brethren Studies (CMBS)
- Central Kansas Entrepreneurial Center (CKEC)
   Athletic Offices
   Central Kansas Entrepreneurial Center
- 10. Courtside Grill
- Facility Operations
   Maintenance Department
- 12. Football Practice Field
- 13. Gazebo
  - . H.W. Lohrenz Building (LOHR)
    Academic Conference Room, main
    Biblical & Religious Studies Department, upper
    Chapel-Auditorium, main
    Classrooms, lower & upper
    Communications Department, upper
    English Department, main
    History Department, upper
    Katie Funk Wiebe Writing Center, main
    Lohrenz Conference Room, main
    Office of Academic Affairs, main
    Office of Business Affairs, main
    Office of Campus Ministries, main
    Office of Student Life, Learning & Formation, main
    Prayer Room, lower
    Registrar's Office, main
    Social Science Department, upper
- 15. H.W. Lohrenz Green
- 16. Historic Church
- 17. Indoor Tennis Facility
- 18. Java Jays
- 19. Jaywash Co-ed Student Laundry
- 20. Joel H. Wiens Stadium
  Concession Stand
  Reimer Field–Football & Soccer Facility
  Restrooms
  Track & Field Events Facility
- 21. Kliewer Memorial Plaza
- 22. Library (LIBR)

Center for Mennonite Brethren Studies, lower Library Services, lower Student Computer Lab/Classroom, lower Office of Communications. lower Office of Student Success & Career Services, lower SEFC Conference Room, upper Shari Flaming Education Commons, upper

23. Pendery Athletic Center\*
Athletic Office Facility, upper
Bluejay Suite, upper
Classroom, upper
Hall of Fame Room, upper
Locker Room, lower

- 24. Penner Clubhouse
  Baseball Training Facility
- 25. Reneé Penner Memorial Mall
- 26. Sand Volleyball Court
- 27. Schlichting Reception Center Student Lounge & Gameroom (Co-ed lounge) Women's Resident Director Apartment
  - Shari Flaming Center for the Arts (FCFA)\*\*
    Adrienne's Coffee Shop
    Braun Theater Complex
    Classrooms
    David and Mary Flaming Visual Arts Education
    Ebel Gallery
    Nikkel Green Room
    Regier Atrium
    Richert Auditorium
    Prieb Harder Theater
    Theater Department
    Vogel Choral Room
- 29. Shari Flaming Welcome Center (SFWC)
  1908 Conference Room, lower
  Executive Conference Room, upper
  Institutional Advancement Office, upper
  Office for Admissions, lower
  Office of Alumni, upper
  Office of Student Financial Assistance, lower
  Office of the President, upper
- 30. Solomon L. Loewen Natural Science Center (SLL)
  Biology Department
  Chemistry/Physics Department
  Classrooms and Laboratories
  Conference Room
  Lecture Room (Classroom 103)
  Mathematical Department
  William J. Johnson Atrium
- 31. Sports Complex Softball & Tennis
  - 2. Student Center, Gymnasium & Cafeteria (STCR)\*
    Athletic Department Offices
    Blue Gold Room (next to Cafeteria)
    Courtside Grill
    Cafeteria/Foyer
    Classrooms, basement
    Gymnasium/Lobby
    Java Jays Lounge
    JayShop (Campus Bookstore)
    Student Conference Room (SCR), basement
    Student Mailroom
    The Hub
- 33. Sundial
- 34. Tennis Courts
- 35. Track and Field Events
- 36. Vernon R. Wiebe Soccer Practice Field
- 37. Wohlgemuth Music Education Center (WMEC)
  Classrooms
  Music Department
  Piano Laboratory

Practice Rooms
Lonn Richards Rehearsal Hall
Franz Family Heritage Lobby

38. Women's Soccer Practice Field

## Housing

- 39. 307 South Lincoln Rental House
- **40. 316 South Washington** Inactive
- 41. 418 South Adams Rental House
- **42. 506 East C Street** RE Housing
- 43. 607 East C Street Rental House

- **44. 608D Hall (60**8 East D Street) Student Housing
- **45.** Adams II Hall (315 South Adams) Student Housing
- **46.** Adams III Hall (311 South Adams) Student Housing
- **47.** Adams IV Hall (309 South Adams) Student Housing
- **48.** Adams VI Hall (402 South Adams) Student Housing
- **49.** Adams VII Hall (408 South Adams) Student Housing
- **50.** California Hall Men's Residence Hall
- **51. Carson Hall** (305 South Lincoln) Student Housing
- 52. Dakota Hall\* Dakota Lounge (Co-ed student lounge) Men's Residence Hall Resident Director Apartment
- **53. Duplex** (206 East C Street) Student Housing
- **54.** East Hall\* Women's Residence Hall
- 55. Ediger Hall Women's Residence Hall
- **56.** Harms Hall\* Student Housing
- 57. Hiebert Hall
  Townhouse Units A, B, C & D
  Student Housing
- **58. Jost Hall\*** Student Housing
- 69. Kansas Hall\* Kansas Lounge (Co-ed student lounge) Men's Resident Director Apartment Men's Residence Hall
- **60. Lincoln III Hall** (408B South Lincoln) Student Housing
- **61. Lincoln IV Hall** (408A South Lincoln) Student Housing
- **62. Lincoln V Hall** (406 South Lincoln) Student Housing
- **63.** Lincoln VI Hall (303 East C Street) Student Housing
- 64. Loewen Hall Townhouse Units E, F\*, G & H Student Housing
- **65.** Nebraska Hall Men's Residence Hall
- **66. Oklahoma Hall** Men's Residence Hall
- 67. Regier Hall Women's Residence Hall
- 68. Wiebe Hall Townhouse Units I, J, K & L Student Housing
  - \* Storm Shelter
  - \*\* Emergency Shelter