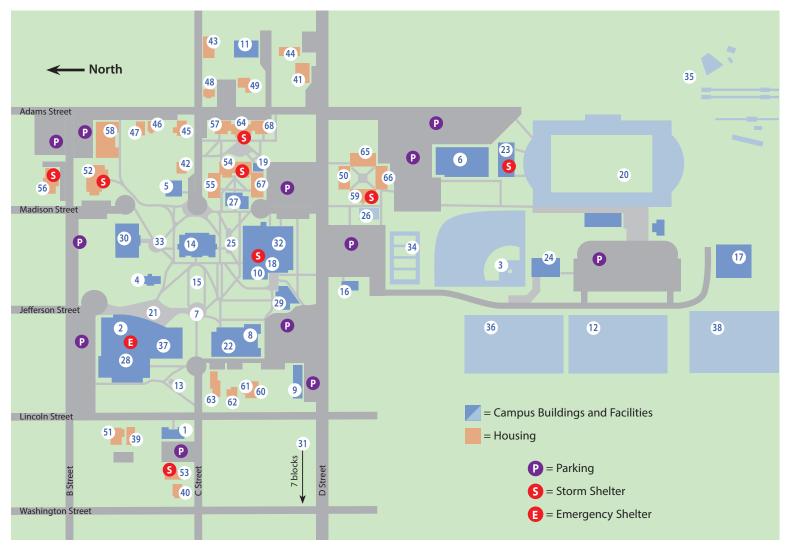

## **Campus Buildings and Facilities**

- 315 South Lincoln\*
- Adrienne's Coffee Shop 2.
- 3. Bluejay Baseball Field
- **Business and Entrepreneurship** Center
- 5. **Business Studies (BUSN)**
- Campus Recreation Center (CRC) 6.
- 7. Centennial Plaza
- Center for Mennonite Brethren Studies (CMBS)
- Central Kansas Entrepreneurial Center (CKEC)
- Courtside Grill 10.
- 11. **Facility Operations**
- Football Practice Field 12.
- Gazebo 13.
- 14. H. W. Lohrenz Building (LOHR)
- 15. H. W. Lohrenz Green
- 16. Historic Church\*
- 17. Indoor Tennis Facility
- 18. Java Javs
- 19. Javwash
- Joel H. Wiens Stadium Complex Reimer Field–Football & Soccer; Track & Field Events Facility

- Kliewer Memorial Plaza
- Library (LIBR) 22.
- Pendery Athletic Center\* 23.
- 24. Penner Clubhouse
- 25. Reneé Penner Memorial Mall
- Sand Volleyball Court 26.
- Schlichting Reception Center
- Shari Flaming Center for the Arts
- Shari Flaming Welcome Center (SFWC)\*\*
- Solomon L. Loewen Natural Science 30. Center (SLL)
- Sports Complex Softball & Tennis
- Student Center, Gymnasium & Cafeteria (STCR)\*
- 33. Sundial
- **Tennis Courts** 34.
- 35. Track and Field Events
- Vernon R. Wiebe Soccer Practice 36. Field
- Wohlgemuth Music Education 37. Center (WMEC)
- Women's Soccer Practice Field

## Housing

- 307 South Lincoln
- 316 South Washington
- 418 South Adams
- 506 East C Street
- 607 East C Street
- 608D Hall (608 East D Street)
- 45. Adams II Hall (315 South Adams)
- 46. Adams III Hall (311 South Adams)
- 47. Adams IV Hall (309 South Adams)
- 48. Adams VI Hall (402 South Adams)
- 49. Adams VII Hall (408 South Adams)
- 50. California Hall
- Carson Hall (305 South Lincoln) 51.
- Dakota Hall\*
- Duplex (206 East C Street) 53.
- 54. East Hall\*
- 55. Ediger Hall
- Harms Hall\* 56.
- Hiebert Hall
- Townhouse Units A, B, C & D
- 58. Jost Hall
- 59. Kansas Hall\*
- Lincoln III 60.
- Lincoln IV

- Lincoln V (406 South Lincoln)
- 63. Lincoln VI Hall (303 East C Street)
- Loewen Hall
- Townhouse Units E, F,\* G & H
- Nebraska Hall
- Oklahoma Hall 66.
- Regier Hall
- Wiebe Hall
- Townhouse Units I, J, K & L
- Storm Shelter
- **Emergency Shelter**

## **Campus Buildings and Facilities**

- 1. 315 South Lincoln Rental Property
- 2. Adrienne's Coffee Shop
- 3. Bluejay Baseball Field
- 4. Business and Entrepreneurship Center Construction beginning soon
- 5. Business Studies (BUSN)
  Business Department
  Classroom
  Student Computer Lab/Classroom
- 6. Campus Recreation Center (CRC) Athletic Department Offices Exercise Room Gymnasium Racquetball Courts Strength Training Facility
- 7. Centennial Plaza
- 8. Center for Mennonite Brethren Studies (CMBS)
- Central Kansas Entrepreneurial Center (CKEC) Athletic Offices Central Kansas Entrepreneurial Center
- 10. Courtside Grill
- 11. Facility Operations
  Maintenance Department
- 12. Football Practice Field
- 13. Gazebo
  - . H.W. Lohrenz Building (LOHR)
    Academic Conference Room, main
    Biblical & Religious Studies Department, upper
    Chapel-Auditorium, main
    Classrooms, lower & upper
    Communications Department, upper
    English Department, main
    History Department, upper
    Katie Funk Wiebe Writing Center, main
    Lohrenz Conference Room, main
    Office of Academic Affairs, main
    Office of Business Affairs, main
    Office of Student Life, Learning & Formation, main
    Prayer Room, lower
    Registrar's Office, main
    Social Science Department, upper
- 15. H.W. Lohrenz Green
- 16. Historic Church
- 17. Indoor Tennis Facility
- 18. Java Jays
- 19. Jaywash Co-ed Student Laundry
- 20. Joel H. Wiens Stadium
  Concession Stand
  Reimer Field–Football & Soccer Facility
  Restrooms
  Track & Field Events Facility
- 21. Kliewer Memorial Plaza
- 22. Library (LIBR)

Center for Mennonite Brethren Studies, lower Library Services, lower Student Computer Lab/Classroom, lower Office of Communications. lower Office of Student Success & Career Services, lower SEFC Conference Room, upper Shari Flaming Education Commons, upper

3. Pendery Athletic Center\*
Athletic Office Facility, upper
Bluejay Suite, upper
Classroom, upper
Hall of Fame Room, upper
Locker Room, lower

- 24. Penner Clubhouse
  Baseball Training Facility
- 25. Reneé Penner Memorial Mall
- 26. Sand Volleyball Court
- 27. Schlichting Reception Center Student Lounge & Gameroom (Co-ed lounge) Women's Resident Director Apartment
  - Shari Flaming Center for the Arts (FCFA)\*\*
    Adrienne's Coffee Shop
    Braun Theater Complex
    Classrooms
    David and Mary Flaming Visual Arts Education
    Ebel Gallery
    Nikkel Green Room
    Regier Atrium
    Richert Auditorium
    Prieb Harder Theater
    Theater Department
    Vogel Choral Room
- 19. Shari Flaming Welcome Center (SFWC)
  1908 Conference Room, lower
  Executive Conference Room, upper
  Institutional Advancement Office, upper
  Office for Admissions, lower
  Office of Alumni, upper
  Office of Student Financial Assistance, lower
  Office of the President, upper
- 30. Solomon L. Loewen Natural Science Center (SLL)
  Biology Department
  Chemistry/Physics Department
  Classrooms and Laboratories
  Conference Room
  Lecture Room (Classroom 103)
  Mathematical Department
  William J. Johnson Atrium
- 31. Sports Complex Softball & Tennis
  - 2. Student Center, Gymnasium & Cafeteria (STCR)\*
    Athletic Department Offices
    Blue Gold Room (next to Cafeteria)
    Courtside Grill
    Cafeteria/Foyer
    Classrooms, basement
    Gymnasium/Lobby
    Java Jays Lounge
    JayShop (Campus Bookstore)
    Student Conference Room (SCR), basement
    Student Mailroom
    The Hub
- 33. Sundial
- 34. Tennis Courts
- 35. Track and Field Events
- 36. Vernon R. Wiebe Soccer Practice Field
- 37. Wohlgemuth Music Education Center (WMEC)
  Classrooms
  Music Department
  Piano Laboratory
  Practice Rooms
  Lonn Richards Rehearsal Hall
- 38. Women's Soccer Practice Field

Franz Family Heritage Lobby

## Housing

- 39. 307 South Lincoln Rental House
- **40. 316 South Washington** Inactive
- 41. 418 South Adams Rental House
- **42. 506 East C Street** RE Housing
- 43. 607 East C Street Rental House

- **44. 608D Hall (60**8 East D Street) Student Housing
- **45.** Adams II Hall (315 South Adams) Student Housing
- **46.** Adams III Hall (311 South Adams) Student Housing
- **47.** Adams IV Hall (309 South Adams) Student Housing
- **48.** Adams VI Hall (402 South Adams) Student Housing
- **49.** Adams VII Hall (408 South Adams) Student Housing
- **50.** California Hall Men's Residence Hall
- 51. Carson Hall (305 South Lincoln) Student Housing
- 52. Dakota Hall\* Dakota Lounge (Co-ed student lounge) Men's Residence Hall Resident Director Apartment
- **53. Duplex** (206 East C Street) Student Housing
- **54.** East Hall\* Women's Residence Hall
- 55. Ediger Hall Women's Residence Hall
- **56.** Harms Hall\* Student Housing
- 57. Hiebert Hall
  Townhouse Units A, B, C & D
  Student Housing
- **58. Jost Hall** Student Housing
- 59. Kansas Hall\* Kansas Lounge (Co-ed student lounge) Men's Resident Director Apartment Men's Residence Hall
- **60.** Lincoln III Hall (408B South Lincoln) Student Housing
- **61. Lincoln IV Hall** (408A South Lincoln) Student Housing
- **62. Lincoln V Hall** (406 South Lincoln) Student Housing
- **63.** Lincoln VI Hall (303 East C Street) Student Housing
- 64. Loewen Hall Townhouse Units E, F\*, G & H Student Housing
- **65. Nebraska Hall** Men's Residence Hall
- **66. Oklahoma Hall** Men's Residence Hall
- 67. Regier Hall Women's Residence Hall
- 68. Wiebe Hall Townhouse Units I, J, K & L Student Housing
  - \* Storm Shelter
  - \*\* Emergency Shelter