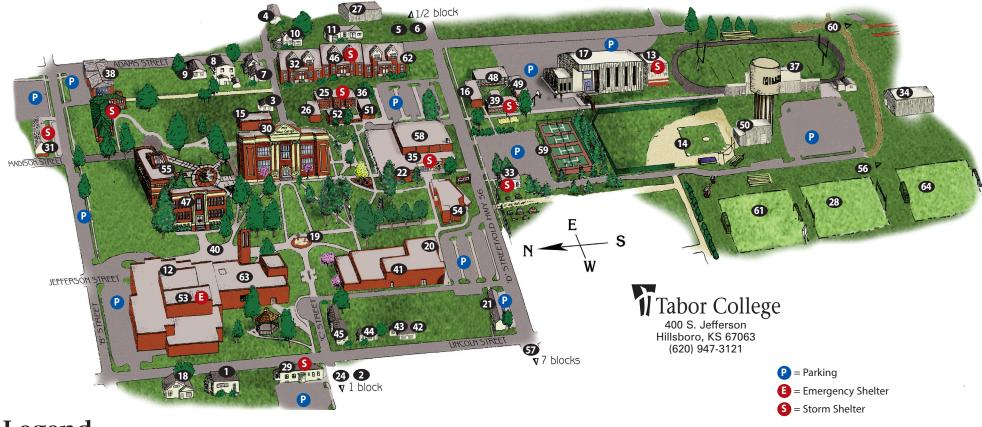

## Campus Map

## Legend

- 307 South Lincoln
- 316 South Washington
- 506 East C Street
- 607 East C Street
- 608D Hall (608 East D Street)
- 610D Hall (610 East D Street)
- Adams II Hall (315 South Adams)
- Adams III Hall (311 South Adams)
- Adams IV Hall (309 South Adams)
- Adams VI Hall (402 South Adams) 10.
- Adams VII Hall (408 South Adams) 11.
- Adrienne's Coffee Shop
- Athletic Center & Locker Room\*
- Bluejay Baseball Field
- **Business Studies (BUSN)** 15.
- California Hall 16.
- Campus Recreation Center (CRC) 17.
- Carson Hall (305 South Lincoln)
- Centennial Plaza 19.

- 20. Center for Mennonite Brethren Studies (CMBS) 37.
- Central Kansas Entrepreneurial Center (CKEC)
- 22. Courtside Grill
- 23. Dakota Hall\*
- 24. Duplex (206 East C Street)
- East Hall\* 25.
- Ediger Hall 26.
- 27.
- Facility Operations Football Practice Field
- 29. **Graduate Studies Offices\***
- H. W. Lohrenz Building (LOHR) 30.
- Harms Hall\* 31.
- Hiebert Hall 32.
  - Townhouse Units A, B, C & D
- Historic Church\*
- 34. **Indoor Tennis Facility**
- 35. Java Jays
- Jaywash

- Joel H. Wiens Stadium Complex
  - Reimer Field–Football & Soccer; Track & Field
  - **Events Facility**
  - Jost Hall Kansas Hall\*
  - Kliewer Memorial Plaza
  - Library (LIBR)

  - Lincoln III
  - 43. Lincoln IV Lincoln V (406 South Lincoln)
  - Lincoln VI Hall (303 East C Street)
  - Loewen Hall
  - Townhouse Units E, F,\* G & H
  - Mary J. Regier Building (MJRB)
  - Nebraska Hall
- Oklahoma Hall
- Penner Clubhouse
- Regier Hall
- Schlichting Reception Center

- Shari Flaming Center for the Arts (FCFA)
- Shari Flaming Welcome Center (SFWC)\*\*
- Solomon L. Loewen Natural Science Center (SLL)
- South Practice Soccer Field
- Sports Complex Softball & Tennis
- Student Center, Gymnasium & Cafeteria
- (STCR)\* **Tennis Courts**
- Track and Field Events
- Vernon R. Wiebe Soccer Practice Field
- Wiebe Hall
  - Townhouse Units I, J, K & L
- Wohlgemuth Music Education Center (WMEC)
- Women's Soccer Practice Field
- Storm Shelter
- **Emergency Shelter**

## **Campus Facilities**

307 South Lincoln Rental House

316 South Washington 2. Rental House

506 East C Street Student Housing

607 East C Street Rental House

5. 608D Hall (608 East D Street) Student Housing

610D Hall (610 East D Street) Student Housing

Adams II Hall (315 South Adams) 7. Student Housing

Adams III Hall (311 South Adams) 8. Student Housing

Adams IV Hall (309 South Adams) Student Housing

Adams VI Hall (402 South Adams) Student Housing

Adams VII Hall (408 South Adams) Student Housing

Adrienne's Coffee Shop

Athletic Center & Locker Room\*

Athletic Office Facility Bluejay Suite Locker Room Tabor Hall of Fame

Bluejay Baseball Field

**Business Studies (BUSN) Business Department** 

Classroom

Student Computer Lab/Classroom

California Hall Men's Residence Hall

Campus Recreation Center (CRC)

Athletic Department Offices Exercise Room Gymnasium Racquetball Courts Strength Training Facility

Carson Hall (305 South Lincoln) Student Housing

**Centennial Plaza** 19.

Center for Mennonite Brethren Studies (CMBS)

Central Kansas Entrepreneurial Center (CKEC)

Courtside Grill

Dakota Hall\*

Dakota Lounge (Co-ed student lounge) Men's Residence Hall Resident Director Apartment

Duplex (206 East C Street) Student Housing

East Hall\*

Women's Residence Hall

Ediger Hall

Women's Residence Hall

**Facility Operations** Maintenance Department Football Practice Field

29. **Graduate Studies Offices\*** 

H.W. Lohrenz Building (LOHR)

Biblical & Religious Studies Department, 3rd floor Chapel-Auditorium, 2nd floor Classrooms, 1st & 3rd floors Communications Department, 3rd floor English Department, 2nd floor History Department, 3rd floor Katie Funk Wiebe Writing Center, 2nd floor Office of Academic Affairs, 2nd floor Office of Business Affairs, 2nd floor

Office of Student Success & Career Services, 1st floor Office of Student Life, Learning & Formation, 2nd floor Registrar's Office, 2nd floor

Social Science Department, 3rd floor

31. Harms Hall\* Student Housing

32. **Hiebert Hall** Townhouse Units A, B, C & D Student Housing

33. Historic Church\*

34. **Indoor Tennis Facility** 

35. Java Javs

36. Javwash

Co-ed Student Laundry

Joel H. Wiens Stadium

Concession Stand

Reimer Field-Football & Soccer Facility Restrooms

Track & Field Events Facility

Jost Hall Student Housing

Kansas Hall\*

Kansas Lounge (Co-ed student lounge) Men's Resident Director Apartment Men's Residence Hall

Kliewer Memorial Plaza

Library (LIBR)

Center for Mennonite Brethren Studies, 1st floor Library Services, 1st floor Student Computer Lab/Classroom, 1st floor Shari Flaming Education Commons, 2nd floor

Lincoln III Hall (408B South Lincoln) Student Housing

Lincoln IV Hall (408A South Lincoln) Student Housing

Lincoln V Hall (406 South Lincoln) Student Housing

Lincoln VI Hall (303 East C Street) 45. Student Housing

Loewen Hall

Townhouse Units E, F\*, G & H Student Housing

Mary J. Regier Building (MJRB) Inactive

Nebraska Hall 48. Men's Residence Hall

Oklahoma Hall Men's Residence Hall

Penner Clubhouse **Baseball Training Facility**  Regier Hall

Women's Residence Hall

**Schlichting Reception Center** 

Student Lounge & Gameroom (Co-ed student lounge) Women's Resident Director Apartment

Shari Flaming Center for the Arts (FCFA)\*\*

Adrienne's Coffee Shop Braun Theater Complex Classrooms

David and Mary Flaming Visual Arts Education

**Ebel Gallery** Regier Atrium Richert Auditorium Prieb Harder Theater Theater Department Vogel Choral Room

Shari Flaming Welcome Center (SFWC)

Institutional Advancement Office

Office for Admissions Office of Alumni

Office of Student Financial Assistance

Office of the President

Solomon L. Loewen Natural Science Center (SLL)

**Biology Department** 

Chemistry/Physics Department

Classrooms

Lecture Room (Classroom 103)

Mathematical Department William J. Johnson Atrium

South Practice Soccer Field

**Sports Complex - Softball & Tennis** 

Student Center, Gymnasium & Cafeteria (STCR)\*

Athletic Department Offices Blue Gold Room (next to Cafeteria) Courtside Grill JayShop (Campus Bookstore)

Java Jays Lounge Cafeteria

Classrooms, basement

Gvmnasium

Office of Campus Ministries

Student Conference Room (SCR), basement Student Mailroom

**Tennis Courts** 

**Track and Field Events** 

61. Vernon R. Wiebe Soccer Practice Field

Wiebe Hall

Townhouse Units I, J, K & L

Student Housing

Wohlgemuth Music Education Center (WMEC)

Classrooms Music Department Piano Laboratory **Practice Rooms** 

Lonn Richards Rehearsal Hall

Franz Family Heritage Lobby

64. Women's Soccer Practice Field

Storm Shelter

Emergency Shelter

Revised 4/26/2023