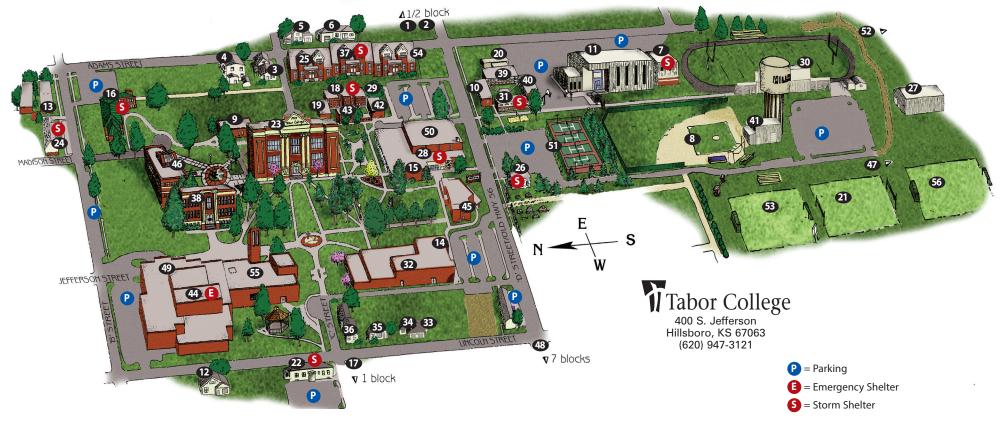

## Campus Map

## Legend

- 608D Hall (608 East D Street)
- 610D Hall (610 East D Street)
- Adams II Hall (315 South Adams)
- Adams III Hall (311 South Adams)
- Adams VI Hall (402 South Adams) 5.
- Adams VII Hall (408 South Adams)
- Athletic Center & Locker Room
- Bluejay Baseball Field
- **Business Studies (BUSN)** California Hall
- Campus Recreation Center (CRC)
- Carson Hall (305 South Lincoln)
- Cedar Hall 13.
- Center for Mennonite Brethren Studies (CMBS) 30.
- Courtside Grill
- Dakota Hall
- 17. Duplex (206 East C Street)

- East Hall
- 19. Ediger Hall
- **Facility Operations**
- Football Practice Field
- **Graduate Studies Offices**
- 23. H. W. Lohrenz Building (LOHR)
- Harms Residence Hall 24.
- Hiebert Hall
  - Townhouse Units A, B, C & D
- Historic Church
- Indoor Tennis Facility
- 28. Java Jays
- 29. Jaywash
- Joel H. Wiens Stadium Complex Reimer Field–Football & Soccer; Track & Field
  - **Events Facility**
- 31. Kansas Hall

- Library (LIBR)
- Lincoln III
- Lincoln IV
- Lincoln V (406 South Lincoln)
- Lincoln VI Hall (303 East C Street)
- Loewen Hall
  - Townhouse Units E, F, G & H
- Mary J. Regier Building (MJRB)
- Nebraska Hall
- Oklahoma Hall
- Penner Clubhouse
- Regier Hall
- Schlichting Reception Center
- Shari Flaming Center for the Arts (FCFA)
- Shari Flaming Welcome Center (SFWC) 45.
- Solomon L. Loewen Natural Science Center (SLL)
- 47. South Practice Soccer Field

- Sports Complex Softball & Tennis
- Starbucks
- Student Center, Gymnasium & Cafeteria (STCR)
- 51. **Tennis Courts**
- Track and Field Events
- Vernon R. Wiebe Soccer Practice Field
- Wiebe Hall
- Townhouse Units I, J, K & L
- Wohlgemuth Music Education Center (WMEC)
- Women's Soccer Practice Field

## **Campus Facilities**

- 1. 608D Hall (608 East D Street) Student Housing
- 2. 610D Hall (610 East D Street) Student Housing
- 3. Adams II Hall (315 South Adams) Student Housing
- **4.** Adams III Hall (311 South Adams) Student Housing
- **5.** Adams VI Hall (402 South Adams) Student Housing
- **6.** Adams VII Hall (408 South Adams) Student Housing
- Athletic Center & Locker Room\*
   Locker Room, Athletic Office Facility, Conference Room, Tabor Hall of Fame
- Bluejay Baseball Field
- 9. Business Studies (BUSN)
  Business Department
  Classroom

Student Computer Lab/Classroom

- 10. California Hall
  Men's Residence Hall
- 11. Campus Recreation Center (CRC)

Athletic Department Offices Exercise Room Gymnasium Racquetball Courts

Racquetball Courts
Strength Training Facility

- **12.** Carson Hall (305 South Lincoln) Student Housing
- 13. Cedar Hall

Men's Residence Hall Student Lounge (Co-ed student lounge)

- 14. Center for Mennonite Brethren Studies (CMBS)
- 15. Courtside Grill
- 16. Dakota Hall\*

Dakota Lounge (Co-ed student lounge) Men's Residence Hall Resident Director Apartment

- **17. Duplex** (206 East C Street) Student Housing
- 18. East Hall\*

Women's Residence Hall

- 19. Ediger Hall Women's Residence Hall
- **20.** Facility Operations
  Maintenance Department
- 21. Football Practice Field
- 22. Graduate Studies Offices\*
- H.W. Lohrenz Building (LOHR)
   Biblical & Religious Studies Department, 3rd floor Chapel-Auditorium, 2nd floor

Classrooms, 1st & 3rd floors
Communications Department, 3rd floor
Education Department, 1st floor
English Department, 2nd floor
History Department, 3rd floor
Katie Funk Wiebe Writing Center, 2nd floor
Office of Academic Affairs, 2nd floor
Office of Student Life, Learning & Formation, 2nd floor
Registrar's Office, 2nd floor
Social Science Department, 3rd floor

- 24. Harms Residence Hall\* Student Housing
- 25. Hiebert Hall Townhouse Units A, B, C & D Student Housing
- 26. Historic Church\*
- 27. Indoor Tennis Facility
- 28. Java Jays
- **29.** Jaywash Co-ed Student Laundry
- 30. Joel H. Wiens Stadium
  Concession Stand
  Reimer Field–Football & Soccer Facility
  Restrooms
  Track & Field Events Facility
- 31. Kansas Hall\*

Kansas Lounge (Co-ed student lounge) Men's Resident Director Apartment Men's Residence Hall

32. Library (LIBR)

Center for Mennonite Brethren Studies, 1st floor ITC (Interactive TV) Classroom, 1st floor Library Conference Room (LCR), southeast door, 2nd floor Library Services, 1st floor Student Computer Lab/Classroom, 1st floor Office of Student Success & Career Services, 1st floor

- **33.** Lincoln III Hall (408B South Lincoln) Student Housing
- **34. Lincoln IV Hall** (408A South Lincoln) Student Housing
- **35. Lincoln V Hall** (406 South Lincoln) Student Housing
- **36.** Lincoln VI Hall (303 East C Street) Student Housing
- 37. Loewen Hall
  Townhouse Units E, F\*, G & H
  Student Housing
- 38. Mary J. Regier Building (MJRB) Inactive
- **39. Nebraska Hall** Men's Residence Hall
- 40. Oklahoma Hall Men's Residence Hall
- **41. Penner Clubhouse**Baseball Training Facility
- 12. Regier Hall Women's Residence Hall

43. Schlichting Reception Center

Student Lounge & Gameroom (Co-ed student lounge) Women's Resident Director Apartment

44. Shari Flaming Center for the Arts (FCFA)\*\*

Classrooms
Richert Auditorium
Prieb Harder Theater
David and Mary Flaming Visual Arts Education
Starbucks
Theater Department

45. Shari Flaming Welcome Center (SFWC)

Institutional Advancement Office
Office for Admissions
Office of Alumni
Office of Student Financial Assistance
Office of the President

46. Solomon L. Loewen Natural Science Center (SLL)

Biology Department Chemistry/Physics Department Classrooms Lecture Room (Classroom 103) Mathematical Department William J. Johnson Atrium

- 47. South Practice Soccer Field
- 48. Sports Complex Softball & Tennis
- 49. Starbucks
- 50. Student Center, Gymnasium & Cafeteria (STCR)\*

Athletic Department Offices
Blue Gold Room (next to Cafeteria)
JayShop (Campus Bookstore)
Java Jays Lounge
Cafeteria
Classrooms, basement
Gymnasium
Office of Campus Ministries
Courtside Grill
Student Conference Room (SCR), basement

- Student Mailroom

  51. Tennis Courts
- 52. Track and Field Events
- 53. Vernon R. Wiebe Soccer Practice Field
- 54. Wiebe Hall Townhouse Units I, J, K & L Student Housing
- 55. Wohlgemuth Music Education Center (WMEC)

Classrooms
Music Department
Piano Laboratory
Practice Rooms
Lonn Richards Rehearsal Hall
Franz Family Heritage Lobby

56. Women's Soccer Practice Field

Storm Shelter

\*\* Emergency Shelter